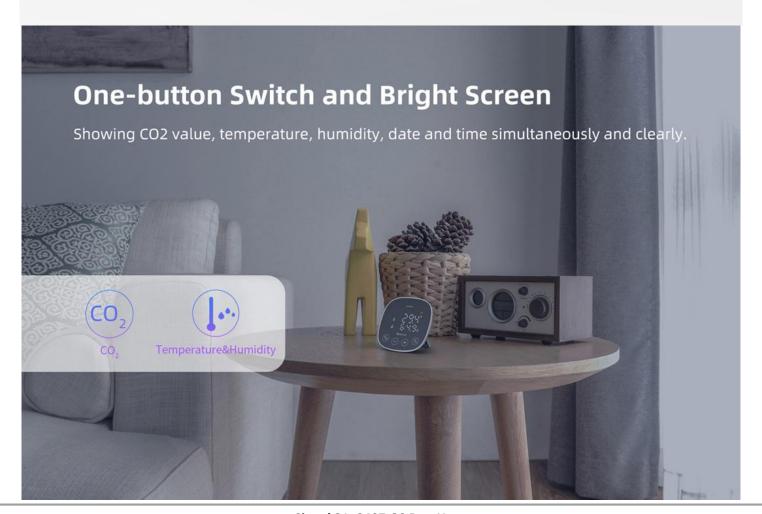

### **PRODUCT FEATURES**

- Large LED display shows CO2 level, temperature, humidity, date and time
- 30 degree tilt angle makes the display easy to see and read.
- Indoor air quality level indication: Good, Normal, and Poor.
- Stable NDIR sensor for CO2 detection.
- Visible and audible CO2 warning alarm.
- ABC (Automatic Baseline Calibration) CO2 calibration.
- Maximum or minimum CO2 level, temperature, humidity alarm setting function.
- Do not disturb setting function.