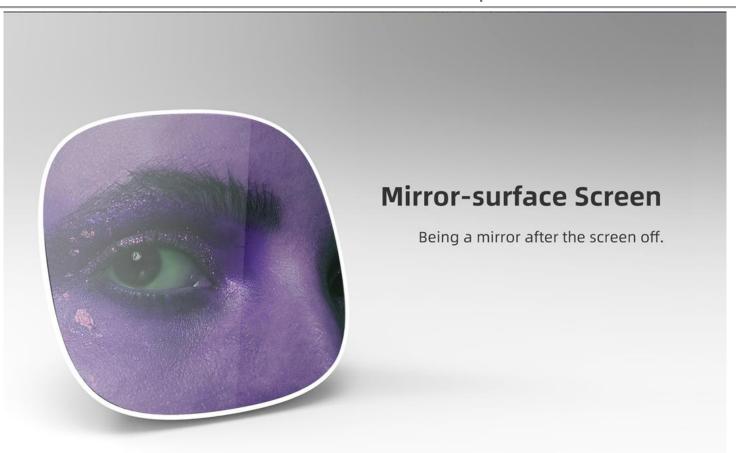

## **Simplified Design**

The monitor is equipped with a high-definition screen, delicate and compact, full screen without black edge.

DELICATE | COMPACT