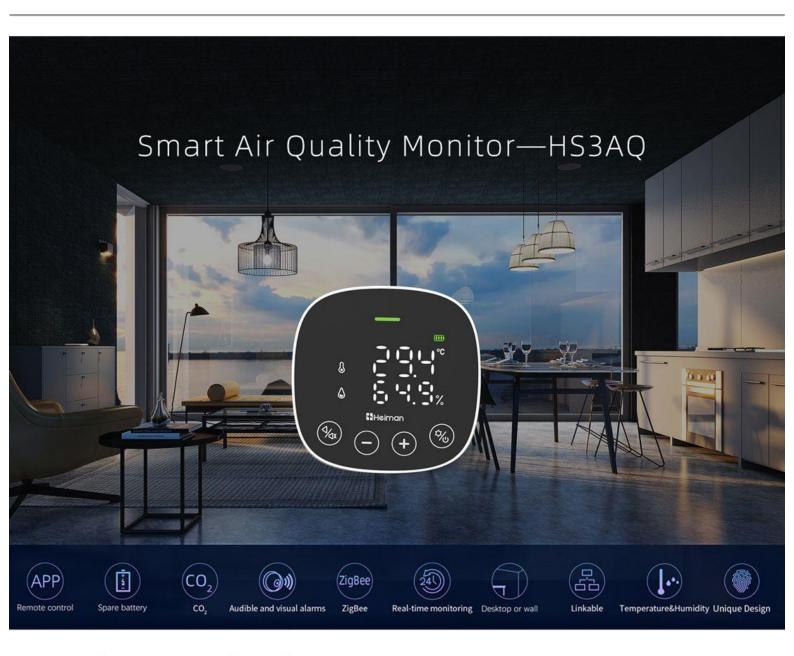

## **Product Introduction**

The monitor is used for detecting the air quality in the indoor environment, including CO2 ,temperature and humidity (temperature and humidity are optional features) .

Adopting advanced sensor with high stability, small sensitivity drift and long service life, free from calibration operation. Aided by advanced Zigbee wireless technology (Zigbee is optional feature).

### PRODUCT INTRODUCTION

This high-stable indoor Air Quality Monitor (hereinafter referred to as the monitor) is used for detecting the air quality in the indoor environment,

including CO2, temperature and humidity (tempera- ture and humidity are optional features). As a multifunctional and Smart Air Quality Monitor, the monitor adopts advanced sensor with high stability, small sensitivity drift and long service life, free from calibration operation. Aided by advanced Zigbee wireless technology, the monitor can report environmental data in real time stably and reliably. Once the monitor detects that the indoor air quality deteriorates excessively, the monitor will send alarm concentration information to the Smart Gateway, which will push alarm message to the mobile APP through the cloud server in real time remotely. So the user could learn about the home air environment at anytime, anywhere, and keep the home air quality at its best. The monitor is applicable in indoor environments such as residential houses, offices, etc.

The user could learn about the home air environment at anytime, anywhere, and keep the home air quality at its best.