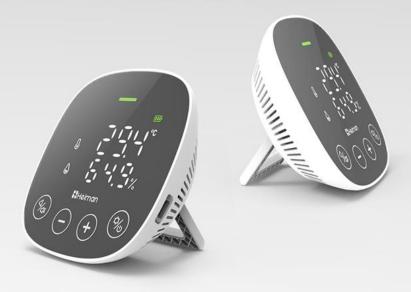

## **Simplified Design**

The monitor is equipped with a high-definition screen, delicate and compact, full screen without black edge.

DELICATE | COMPACT

### **PRODUCT FEATURES**

- Large LED display shows CO2 level, temperature, humidity, date and time
- 30 degree tilt angle makes the display easy to see and read.
- Indoor air quality level indication: Good, Normal, and Poor.
- Stable NDIR sensor for CO2 detection.
- Visible and audible CO2 warning alarm.
- ABC (Automatic Baseline Calibration) CO2 calibration.
- Maximum or minimum CO2 level, temperature, humidity alarm setting function.
- Do not disturb setting function.